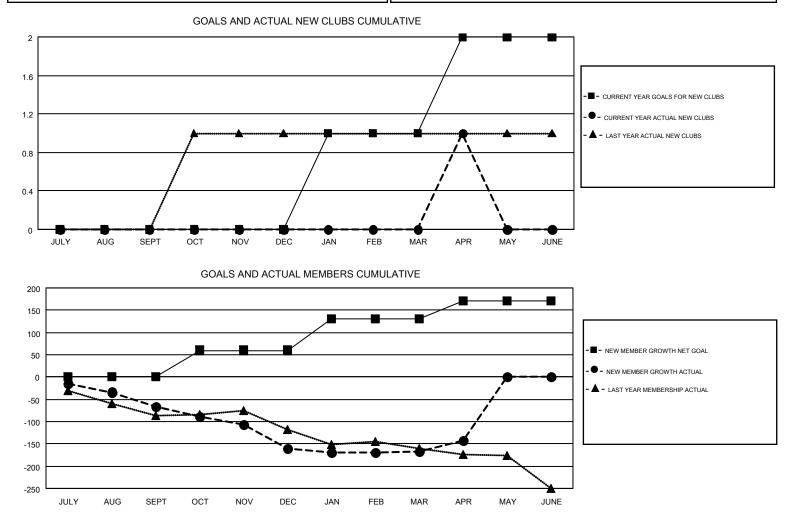

#### GMT: DENNIS STEVENSON

| Clubs         |               |             |               | Members               |                                                                |                                                              |                                                    |  |
|---------------|---------------|-------------|---------------|-----------------------|----------------------------------------------------------------|--------------------------------------------------------------|----------------------------------------------------|--|
|               | RESULTS FOR   | R 2016-2017 |               | RESULTS FOR 2016-2017 |                                                                |                                                              |                                                    |  |
| QUARTER       | NEW CLUB GOAL | NEW CLUBS   | DROPPED CLUBS | QUARTER               | NEW MEMBER GROWTH<br>NET GOAL (not reinstated<br>or transfers) | NEW MEMBER<br>GROWTH ACTUAL (not<br>reinstated or transfers) | DROPPED<br>MEMBERS ACTUAL<br>(including transfers) |  |
| JULY/AUG/SEPT | 0             | 0           | 1             | JULY/AUG/SEPT         | 0                                                              | 36                                                           | 103                                                |  |
| OCT/NOV/DEC   | 0             | 0           | 2             | OCT/NOV/DEC           | 60                                                             | 99                                                           | 192                                                |  |
| JAN/FEB/MAR   | 1             | 0           | 1             | JAN/FEB/MAR           | 70                                                             | 114                                                          | 122                                                |  |
| APR/MAY/JUNE  | 1             | 1           | 0             | APR/MAY/JUNE          | 40                                                             | 57                                                           | 32                                                 |  |